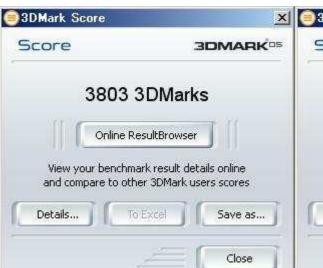

## When applied ECI-100 for a computor

DDR Memory (PC)

AGP Memory (PC)

**<Before>** 

**<After>** 

Reading speed of USB memory increased from 33.22MB to 36.66MB