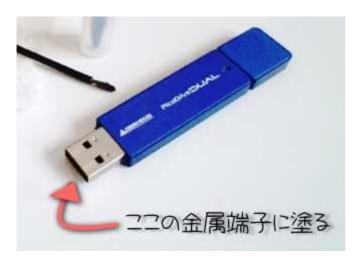

## When applied ECI-100 for a computor

DDR Memory (PC)

AGP Memory (PC)

**<Before>** 

**<After>** 

Reading speed of USB memory increased from 33.22MB to 36.66MB