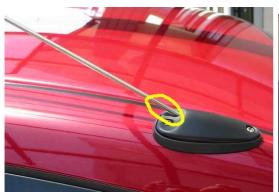

e powerful
- Etc, etc.

## Effective for all kind of contacting points of all kind of electrical and electronic Equipments:

- RCA/XLR connectors.
- Power cable
- Headphone cable
- Vacuum tube
- Speaker cable.
- USB/LAN connectors
- Battery, Memory card, USB memory.
- Etc, etc.

# Nano-diamond carbon particles fill a crevice of the conducting surface and enlarge the conduction area:



Before applying ECI-100

After applying ECI-100



**Befor applying ECI-100** 



After applying ECI-100 for the AC power plug of LCD projector

## When applying ECI-100 at TV antenna connectors:



⟨Before⟩ ⟨After⟩



## When applied ECI-100 for a computor

DDR Memory (PC)



AGP Memory (PC)



**<Before>** 



**<After>** 



Reading speed of USB memory increased from 33.22MB to 36.66MB



## Car Antenna



### **Everywhere**