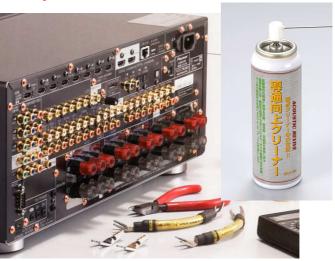

## Effective for all kind of contacting points of all kind of electrical and electronic Equipments:

- RCA/XLR connectors.
- Power cable
- Headphone cable
- Vacuum tube
- Speaker cable.
- USB/LAN connectors
- Battery, Memory card, USB memory.
- Etc, etc.