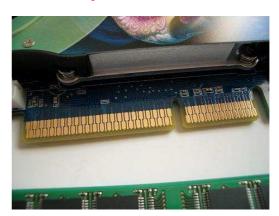

## When applied ECI-100 for a computor

DDR Memory (PC)

AGP Memory (PC)

**<Before>** 

**<After>** 

Reading speed of USB memory increased from 33.22MB to 36.66MB