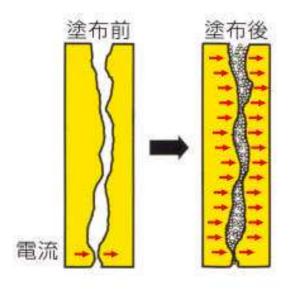

# Nano-diamond carbon particles fill a crevice of the conducting surface and enlarge the conduction area:

Before applying ECI-100

After applying ECI-100

**Befor applying ECI-100** 

After applying ECI-100 for the AC power plug of LCD projector