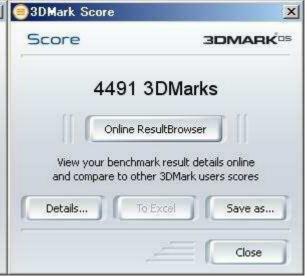

## When applied ECI-100 for a computor

DDR Memory (PC)

AGP Memory (PC)

**<Before>** 

**<After>** 

Reading speed of USB memory increased from 33.22MB to 36.66MB