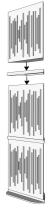

### STEP 4

Assemble the 1st Stacker Level to the Super Bass Extreme Panel and insert the 2nd Super Bass Extreme Panel on top of the structure.

### STEP 2

Insert the Super Bass Extreme Panel in the Stacker Base.

### STEP 3

Stick 4 (four) Rubber Feet on both sides of the 1st Stacker Level, as shown in image above.