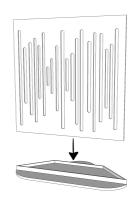

# STEP 1

Stick 4 (four) Rubber Feet the top side of the Stacker Base as shown in the image.