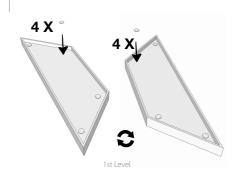

### STEP 3

Stick 4 (four) Rubber Feet on both sides of the 1st Stacker Level, as shown in image above.

## STEP 5

Stick 4 (four) Rubber Feet on both sides of the 2nd Stacker Level, as shown in image above.