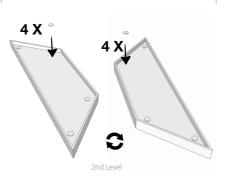

## STEP 5

Stick 4 (four) Rubber Feet on both sides of the 2nd Stacker Level, as shown in image above.

### STEP 6

Assemble the 2nd Stacker Level to the Super Bass Extreme Panel and insert the 3rd Super Bass Extreme Panel on top of the structure.

VICOUSTIC Office Rua Quinta do Bom Retiro N°16, Armazém 9, 2820-690 Charneca da Caparica, Portugal | Phone . [+351] 212 964 100 | Fax [+351] 212 964 101 | E-mail . info@vicoustic.com VICOUSTIC R&D and Logistics Facility Avenida do Polo 3, N°159. 4590-137 Carvalhosa, Paços de Ferreira, Portugal | Mobile . [+351] 917 851 019 | E-mail . info@vicoustic.com VICOUSTIC USA 5701 Sixth Avenue South, Suite 229. Seattle, WA 98108 | phone . [206] 767-2020 | E-mail . info@vicoustic.com www.vicoustic.com