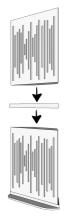

# Installation Procedures

### Super Bass Extreme | Floor

### Page 1 of 1



### equired Apparatus

- 3 x Super Bass Extreme (Panel)
- 2 x Stacker Base

### Installation Instructions:

Make sure the room has all the necessary conditions to receive the acoustic panels.

- 20 x self-adhesive Rubber Feet

# STEP 1

Stick 4 (four) Rubber Feet the top side of the Stacker Base as shown in the image.

# 4 X

### STEP 4

Assemble the 1st Stacker Level to the Super Bass Extreme Panel and insert the 2nd Super Bass Extreme Panel on top of the structure.



### STEP 2

Insert the Super Bass Extreme Panel in the Stacker Base.



### STEP 3

Stick 4 (four) Rubber Feet on both sides of the 1st Stacker Level, as shown in image above.



## STEP 5

Stick 4 (four) Rubber Feet on both sides of the 2nd Stacker Level, as shown in image above.

### STEP 6

Assemble the 2nd Stacker Level to the Super Bass Extreme Panel and insert the 3rd Super Bass Extreme Panel on top of the structure.





VICOUSTIC Office Rua Quinta do Bom Retiro N°16, Armazém 9, 2820-690 Charneca da Caparica, Portugal | Phone . [+351] 212 964 100 | Fax [+351] 212 964 101 | E-mail . info@vicoustic.com VICOUSTIC R&D and Logistics Facility Avenida do Polo 3, N°159. 4590-137 Carvalhosa, Paços de Ferreira, Portugal | Mobile . [+351] 917 851 019 | E-mail . info@vicoustic.com VICOUSTIC U